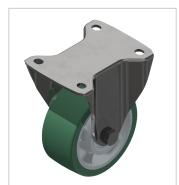

## Castor fixed D125 heavy, bright zinc-plated

**Product number** ZI-1543 **Weight** 2.1kg

## Product description

Swivel and fixed castors are used on assemblies and frames of all kinds. They have very good rolling characteristics and are highly resilient. The castors are resistant to many environmental influences. Especially for use in electrical production, many castors are also available in ESD versions. The ESD version has a discharge resistance of 110 Ohm.

## **Product properties**

Roll type Fixed castor

Mounting type Screw-on plate

Compatible with item

Part type Apparatus castors

Roller diameter Ø 125 mm Load capacity 450 kg Series Series 8