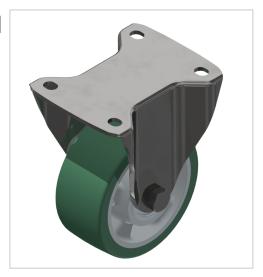

## Castor fixed D125 heavy, bright zinc-plated

**Product number** ZI-1543 **Weight** 2.1kg

## Product description

Swivel and fixed castors are used on assemblies and frames of all kinds. They have very good rolling characteristics and are highly resilient. The castors are resistant to many environmental influences. Especially for use in electrical production, many castors are also available in ESD versions. The ESD version has a discharge resistance of 110 Ohm.

## **Product properties**

Roll type Fixed castor

Mounting type Screw-on plate

Compatible with item

Part type Apparatus castors

Roller diameter Ø 125 mm Load capacity 450 kg Series Series 8