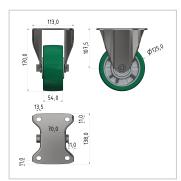

## Castor fixed D125 heavy, bright zinc-plated

**Product number** ZI-1543 **Weight** 2.1kg

## **Product properties**

Roll type Fixed castor

Mounting type Screw-on plate

Compatible with item

Part type Apparatus castors

Roller diameter Ø 125 mm Load capacity 450 kg Series Series 8