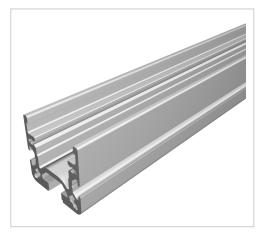

## Castor Rail 40x40 B, natural - Alu

Product number PL-1095 SZ Weight 1.28kg

## Product description

The roller track 40x40 D28 is our specialist for complex transport solutions.

The 40x40 roller track forms the basis.

It is equipped with roller, ball transfer roller, brush or glide inserts. The various inserts can also be retrofitted as required by simply by simply snapping them into place

## **Product properties**

Material Al Mg Si 0.5 F25, artificially aged

**Anodised** E6EV1 10-15 μm silver

Tolerances EN 12020-2 Compatible with Bosch

Series B- LPS Lean Production
Part type Roller conveyor profile

**Delivery unit** Cuts **Colour** natural

Lean system type D28 Aluminium B kit system