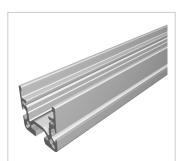

## Castor Rail 40x40 B, natural - Alu

Product number PL-1095 SZ Weight 1.28kg

## Product description

The roller track 40x40 D28 is our specialist for complex transport solutions.

The 40x40 roller track forms the basis.

It is equipped with roller, ball transfer roller, brush or glide inserts. The various inserts can also be retrofitted as required by simply by simply snapping them into place

## **Product properties**

Material Al Mg Si 0.5 F25, artificially aged

**Anodised** E6EV1 10-15 μm silver

Tolerances EN 12020-2 Compatible with Bosch

Series B- LPS Lean Production
Part type Roller conveyor profile

**Delivery unit** Cuts **Colour** natural

Lean system type D28 Aluminium B kit system