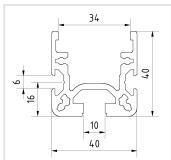

## Product description

The roller track 40x40 D28 is our specialist for complex transport solutions.

The 40x40 roller track forms the basis.

It is equipped with roller, ball transfer roller, brush or glide inserts. The various inserts can also be retrofitted as required by simply by simply snapping them into place