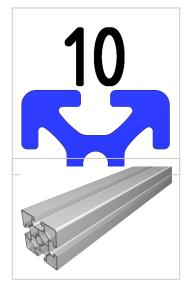

Groove shape
Series
Series
Series 60-10
Size
60x60 mm
Profile length
Contour
Square
Delivery unit
Execution
Open grooves
Cutslength
Cutslength
Cuts

Modular dimension Modular dimension 60

**Colour** natural