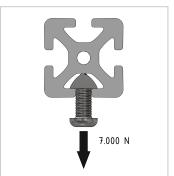

## **Product properties**

Material Al Mg Si 0.5 F25, artificially aged

Anodised E6EV1 10-15 µm silver

Tolerances EN 12020-2
Compatible with Bosch
Nutauszugskraft F=7.000 N
Breite Profil 60 mm
Höhe Profil 60 mm