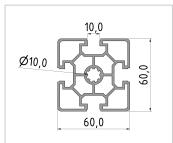

## Profile 60x60 light natural-10

**Product number** PB-1410 SZ **Weight** 2.57kg

## Product description

The profiles in pitch 60 with groove 10 are suitable for assemblies of all kinds. Due to the different profile geometries, the material requirements can be adapted to the application. The grooves are designed for M8 screws. Cut to size max. 6000 mm

## **Product properties**

Material Al Mg Si 0.5 F25, artificially aged

Anodised E6EV1 10-15 µm silver

Tolerances EN 12020-2
Compatible with Bosch
Nutauszugskraft F=7.000 N
Breite Profil 60 mm
Höhe Profil 60 mm

Groove shape
Series
Series
Series 60-10
Size
60x60 mm
Profile length
Contour
Square
Delivery unit
Execution
Open grooves
Cutslength
Cutslength
Cuts

Modular dimension Modular dimension 60

**Colour** natural