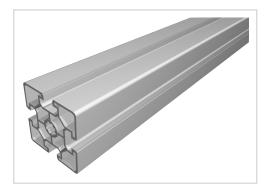

## Profile 60x60 light natural-10

**Product number** PB-1410 SZ **Weight** 2.57kg

## Product description

The profiles in pitch 60 with groove 10 are suitable for assemblies of all kinds. Due to the different profile geometries, the material requirements can be adapted to the application. The grooves are designed for M8 screws. Cut to size max. 6000 mm

Groove shape
Series
Series
Series 60-10
Size
60x60 mm
Profile length
Contour
Square
Delivery unit
Execution
Open grooves
Cutslength
Cutslength
Cuts

Modular dimension Modular dimension 60

**Colour** natural