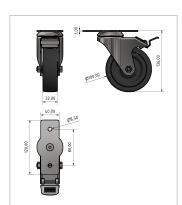

## **Product properties**

Roll type Swivel castor with double brakes

Mounting type Screw-on plate

Compatible with item

Part type Apparatus castors

Roller diameter Ø 100 mm Series Series 8 Load capacity 110 kg ESD discharging Yes