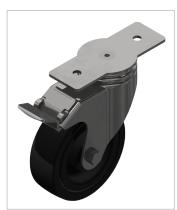

## Castor D100 swivel, bright zinc-plated-8

Product number ZI-2146 Weight 0.761kg

## **Product properties**

Roll type Swivel castor with double brakes

Mounting type Screw-on plate

Compatible with item

Part type Apparatus castors

Roller diameter Ø 100 mm Series Series 8 Load capacity 110 kg ESD discharging Yes