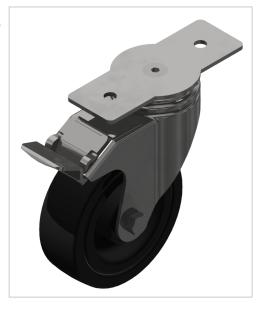

## Castor D100 swivel, bright zinc-plated-8

Product number ZI-2146 Weight 0.761kg

## **Product properties**

Roll type Swivel castor with double brakes

Mounting type Screw-on plate

Compatible with item

Part type Apparatus castors

Roller diameter Ø 100 mm Series Series 8 Load capacity 110 kg ESD discharging Yes