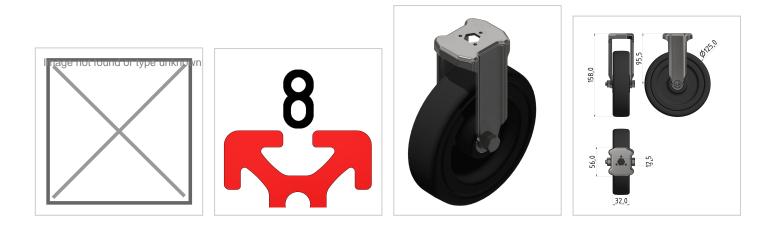

## **Product properties**

| Roll type       | Fixed castor      |
|-----------------|-------------------|
| Mounting type   | Back hole         |
| Compatible with | item              |
| Part type       | Apparatus castors |
| Roller diameter | Ø 125 mm          |
| Load capacity   | 95 kg             |
| Series          | Series 8          |
| Colour          | ESD               |
| ESD discharging | Yes               |