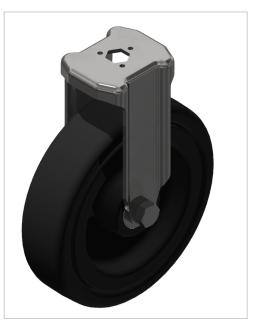

## Castor fixed D125 ESD, bright zinc-plated

Product number ZI-1521 Weight 1kg

## **Product description**

Swivel and fixed castors are used on assemblies and frames of all kinds. They have very good rolling characteristics and are highly resilient. The castors are resistant to many environmental influences. Especially for use in electrical production, many castors are also available in ESD versions. The ESD version has a discharge resistance of 110 Ohm.

## **Product properties**

| Roll type       | Fixed castor      |
|-----------------|-------------------|
| Mounting type   | Back hole         |
| Compatible with | item              |
| Part type       | Apparatus castors |
| Roller diameter | Ø 125 mm          |
| Load capacity   | 95 kg             |
| Series          | Series 8          |
| Colour          | ESD               |
| ESD discharging | Yes               |