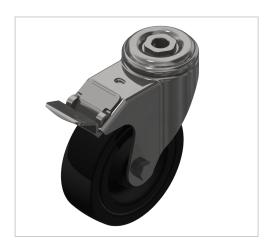

## Castor D100 swivel with double-brake antistatic bright zinc-plated-8

Product number ZI-1527 Weight 0.74kg

## **Product properties**

Roll type Swivel castor with double brakes

Mounting type Back hole Compatible with item

Part type Apparatus castors

Roller diameter Ø 100 mm Series Series 8 Load capacity 110 kg ESD discharging Yes