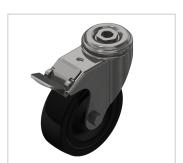

## Castor D100 swivel with double-brake antistatic bright zinc-plated-8

Product number ZI-1527 Weight 0.74kg

## **Product properties**

Roll type Swivel castor with double brakes

Mounting type Back hole Compatible with item

Part type Apparatus castors

Roller diameter Ø 100 mm Series Series 8 Load capacity 110 kg ESD discharging Yes