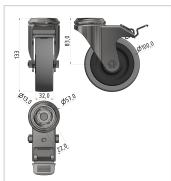

## Castor D100 swivel with double-brake antistatic bright zinc-plated-8

Product number ZI-1527 Weight 0.74kg

## **Product properties**

Roll type Swivel castor with double brakes

Mounting type Back hole Compatible with item

Part type Apparatus castors

Roller diameter Ø 100 mm Series Series 8 Load capacity 110 kg ESD discharging Yes