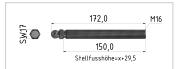

## Threaded Rod for Swivel Feet VA M16x150, stainless

**Product number** ZB-3193 **Weight** 0.222kg

## **Product properties**

Compatible with Bosch

Part type levelling feet

**Series** Series 60-10, Series 45-10, Series 50-10, Series 40-10, Series 30 8, Series 20-6

Length 150 mm
Execution stainless steel