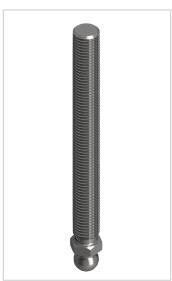

## Threaded Rod for Swivel Feet VA M16x150, stainless

**Product number** ZB-3193 **Weight** 0.222kg



## **Product description**

The combination of a threaded rod and a swivel foot plate gives a complete adjustable foot. Leveling feet serve as any type stepless height and level adjustment of modules and racks. The tilt of the plate is variable. Optionally, a rubber insert can be installed.

## **Product properties**

Compatible with Bosch

Part type levelling feet

**Series** Series 60-10, Series 45-10, Series 50-10, Series 40-10, Series 30 8, Series 20-6

Length 150 mm
Execution stainless steel

Thread M6



## More images