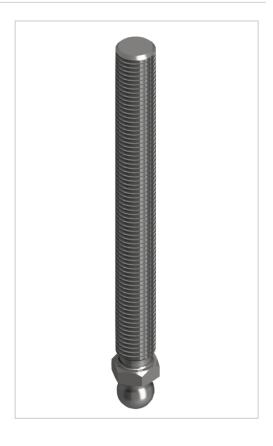

## Threaded Rod for Swivel Feet VA M16x150, stainless

**Product number** ZB-3193 **Weight** 0.222kg

## **Product description**

The combination of a threaded rod and a swivel foot plate gives a complete adjustable foot. Leveling feet serve as any type stepless height and level adjustment of modules and racks. The tilt of the plate is variable. Optionally, a rubber insert can be installed.

## **Product properties**

Compatible with Bosch

Part type levelling feet

**Series** Series 60-10, Series 45-10, Series 50-10, Series 40-10, Series 30 8, Series 20-6

Length 150 mm
Execution stainless steel

Thread M6