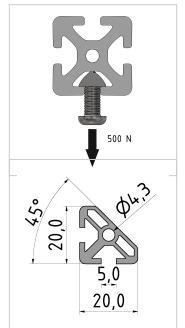

## **Product properties**

Material Al Mg Si 0.5 F25, artificially aged

Anodised E6EV1 10-15 µm silver

TolerancesEN 12020-2NutauszugskraftF=500 NDelivery unitRods

Profile length 6000 mm bar

**Groove shape** Angle bracket profile

SeriesSeries 5Size20x20 mmColournaturalContourTriangularExecutionheavy