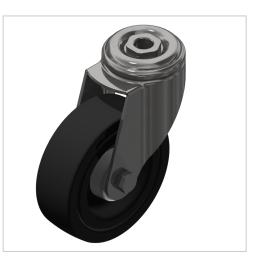

## Castor D100 swivel, bright zinc-plated-8

Product number ZI-1528 Weight 0.7kg

## Product description

Swivel and fixed castors are used on assemblies and frames of all kinds. They have very good rolling characteristics and are highly resilient. The castors are resistant to many environmental influences. Especially for use in electrical production, many castors are also available in ESD versions. The ESD version has a discharge resistance of 110 Ohm. Compatible with item 0.0.602.38

## **Product properties**

Roll typeSwivel castorMounting typeBack holeCompatible withitemPart typeApparatus castorsRoller diameterØ 100 mmSeriesSeries 8Load capacity110 kgESD dischargingYes