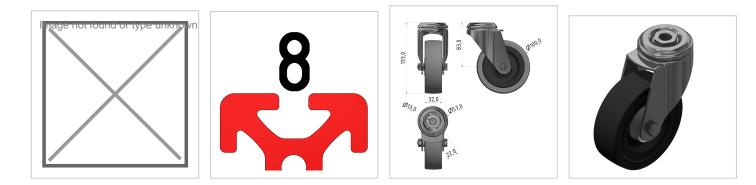

## Castor D100 swivel, bright zinc-plated-8

Product number ZI-1528 Weight 0.7kg

## Product description

Swivel and fixed castors are used on assemblies and frames of all kinds. They have very good rolling characteristics and are highly resilient. The castors are resistant to many environmental influences. Especially for use in electrical production, many castors are also available in ESD versions. The ESD version has a discharge resistance of 110 Ohm. Compatible with item 0.0.602.38

## **Product properties**

Roll typeSwivel castorMounting typeBack holeCompatible withitemPart typeApparatus castorsRoller diameterØ 100 mmSeriesSeries 8Load capacity110 kgESD dischargingYes