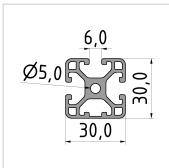

## Profile 6 30x30 1N light, natural

**Product number** PI-3110 SZ **Weight** 0.94kg

## Product description

The profiles 6 light with closed grooves are suitable for weight-optimised assemblies of all kinds. With the closed groove side, visually appealing and low-maintenance constructions can be realised. The grooves and the core holes of the profiles 6 are designed for M6 screws.

## **Product properties**

Material Al Mg Si 0.5 F25, artificially aged

Anodised E6EV1 10-15 µm silver

Tolerances EN 12020-2

Compatible with item
Nutauszugskraft F=500 N
Series Series 6
Groove shape 1 side closed
Profile length Cut length
Contour Square
Delivery unit Cuts
Execution light

Size 30x30 mm Colour natural