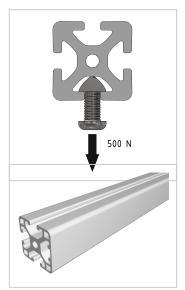

## **Product properties**

Material Al Mg Si 0.5 F25, artificially aged

Anodised E6EV1 10-15 µm silver

Tolerances EN 12020-2

Compatible with item
Nutauszugskraft F=500 N
Series Series 6
Groove shape 1 side closed
Profile length Cut length
Contour Square
Delivery unit Cuts
Execution light