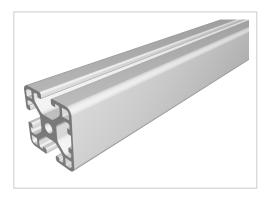

## Profile 6 30x30 1N light, natural

**Product number** PI-3110 SZ **Weight** 0.94kg

## Product description

The profiles 6 light with closed grooves are suitable for weight-optimised assemblies of all kinds. With the closed groove side, visually appealing and low-maintenance constructions can be realised. The grooves and the core holes of the profiles 6 are designed for M6 screws.

Size 30x30 mm Colour natural