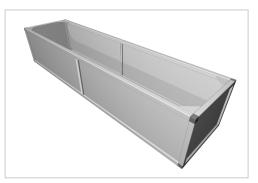

## Raised bed aluline 200 x 50 cm | silver similar to RAL 7035 | 39 cm

Product number 1012464 Weight 40kg

## Product description

Our aluminium raised bed - convenient, clever, high quality and maintenance-free. modern and smart design meets your demands

- 25 years of experience
- no foil necessary on the inside
- 30 x 30 mm anodised aluminium profiles
- weatherproof HPL panels in professional quality
- simple assembly system, quickly installed
- perfect for the demanding garden
- ergonomic working posture
- 30 x 30 mm anodised aluminium profiles
- never paint again

## **Product properties**

 Wide
 50 cm

 Length
 200 cm