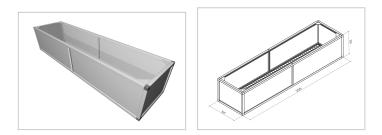

## Raised bed aluline 200 x 50 cm | silver similar to RAL 7035 | 39 cm

Product number 1012464 Weight 40kg

## Product description

Our aluminium raised bed - convenient, clever, high quality and maintenance-free. modern and smart design meets your demands

- 25 years of experience
- no foil necessary on the inside
- 30 x 30 mm anodised aluminium profiles
- weatherproof HPL panels in professional quality
- simple assembly system, quickly installed
- perfect for the demanding garden
- ergonomic working posture
- 30 x 30 mm anodised aluminium profiles
- never paint again

## **Product properties**

 Wide
 50 cm

 Length
 200 cm