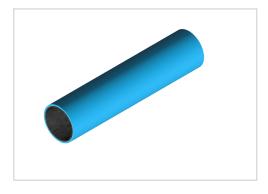

## M-Tube 1 mm sky blue

Product number PL-2031 SN4000

Weight 2.787kg Length 4000mm

## Product description

The M-tube with a wall thickness of 1mm is used in conjunction with our connectors to build specific solutions such as workstations, transport trolleys, shelving systems.

Due to the 2 mm wall thickness, stability has a name.

## **Product properties**

Compatible with Beewatec

Series S- LPS Lean Production

Profile length 4000 mm bar
Part type Tubes D28 steel

**Delivery unit** Rods

Lean system type D28 steel kit system

Colour sky blue