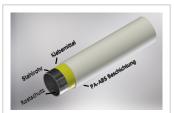

With this stable wall you can solve even the most difficult problems in your production...

Our M-tubes are characterised by quality and stability.

The following features are due to the structure of the M-pipe.

Inner coating as corrosion protection.

Stable steel core.

Full-surface adhesive layer.

Full-surface synthetic resin layer.

This quality in the pipe structure leads to the positive properties such as

Heat resistance 100°C.

Cold resistance -20°C.

Highly resistant to oil and chemicals.

Translated with www.DeepL.com/Translator (free version)