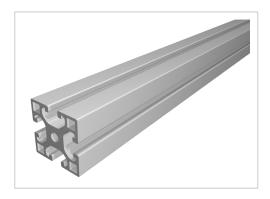

## Profile X 8 40x40 light, natural

**Product number** PI-6010 SZ **Weight** 1.778kg

Groove shape Open grooves
Profile length Cut length
Series Series 8
Delivery unit Cuts
Execution light
Size 40x40 mm
Colour natural