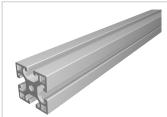

## Profile X 8 40x40 light, natural

**Product number** PI-6010 SZ **Weight** 1.778kg

## Product description

The profiles of the Z8 series are weight-optimised profiles in cross-sections of 40x40, 40x80 and 80x80. The profile grooves are freely accessible or hidden under a flush smooth outer surface. If necessary, the cover can be easily opened and removed for the shoring of connecting elements or for the attachment of accessories. The sharp-edged geometry of the profile outer edge results in a level transition in the profile joint. The grooves and the core holes of the Z8 profiles are designed for M8 screws.

Groove shape Open grooves
Profile length Cut length
Series Series 8
Delivery unit Cuts
Execution light
Size 40x40 mm
Colour natural