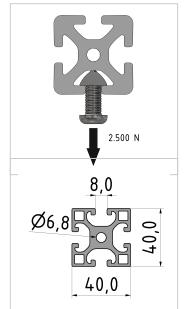

## **Product properties**

Material Al Mg Si 0.5 F25, artificially aged

Anodised E6EV1 10-15 µm silver

Tolerances EN 12020-2

Compatible with item

Nutauszugskraft F=2.500 N Breite Profil 40 mm Höhe Profil 40 mm