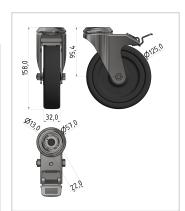

## Castor D125 swivel with double-brake antistatic bright zinc-plated-8

Product number ZI-1531 Weight 1.15kg

## **Product properties**

Roll type Swivel castor with double brakes

Compatible with item

Part type Mobile system, Apparatus castors

Roller diameter Ø 125 mm
Load capacity 95 kg
Series Series 8
Colour ESD
ESD discharging Yes