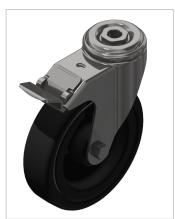

## Castor D125 swivel with double-brake antistatic bright zinc-plated-8

Product number ZI-1531 Weight 1.15kg

## **Product properties**

Roll type Swivel castor with double brakes

Compatible with item

Part type Mobile system, Apparatus castors

Roller diameter Ø 125 mm
Load capacity 95 kg
Series Series 8
Colour ESD
ESD discharging Yes