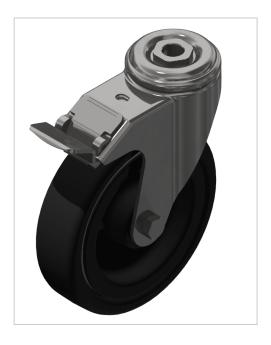

## Castor D125 swivel with double-brake antistatic bright zinc-plated-8

Product number ZI-1531 Weight 1.15kg

## Product description

Swivel and fixed castors are used on assemblies and frames of all kinds. They have very good rolling characteristics and are highly resilient. The castors are resistant to many environmental influences. Especially for use in electrical production, many castors are also available in ESD versions. The ESD version has a discharge resistance of 110 Ohm.

## **Product properties**

Roll type Swivel castor with double brakes

Compatible with item

Part type Mobile system, Apparatus castors

Roller diameter Ø 125 mm
Load capacity 95 kg
Series Series 8
Colour ESD
ESD discharging Yes