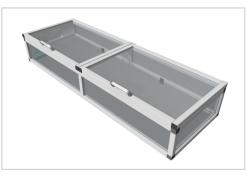

## Cold Frame Top aluline 150 x 50 cm

Product number 1012571 Weight 40kg

## Product description

You want your raised bed with our cold frame top, no problem with our tops

- · easy to put on and screw on with brackets folding
- with ergonomic handles and set-up supports
- modern and smart design meets your requirements
- 25 years of experience
- 30 x 30 mm anodised aluminium profiles
- UV-resistant double-webbed sheets with 10-year manufacturer's guarantee
- 30 x 30 mm anodised aluminium profiles
- high-strength hinges
- Mechanical engineering quality

## **Product properties**

 Wide
 50 cm

 Length
 150 cm