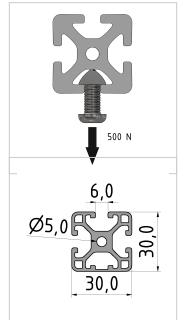

## **Product properties**

Material Al Mg Si 0.5 F25, artificially aged

Anodised E6EV1 10-15 µm silver

Tolerances EN 12020-2

Compatible withitemNutauszugskraftF=500 NBreite Profil30 mmHöhe Profil30 mmSeriesSeries 6Groove shape1 side closed