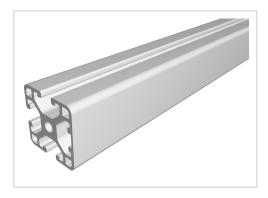

## Profile 6 30x30 1N light, natural

Product number PI-3110 SN6000

Weight 5.64kg Length 6000mm

## Product description

The profiles 6 light with closed grooves are suitable for weight-optimised assemblies of all kinds. With the closed groove side, visually appealing and low-maintenance constructions can be realised. The grooves and the core holes of the profiles 6 are designed for M6 screws.

Delivery unitRodsContourSquareProfile length6000 mm bar

Execution light
Size 30x30 mm
Colour natural