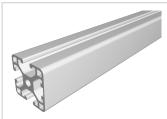

## Profile 6 30x30 1N light, natural

Product number PI-3110 SN6000

Weight 5.64kg Length 6000mm

## Product description

The profiles 6 light with closed grooves are suitable for weight-optimised assemblies of all kinds. With the closed groove side, visually appealing and low-maintenance constructions can be realised. The grooves and the core holes of the profiles 6 are designed for M6 screws.

## **Product properties**

Material Al Mg Si 0.5 F25, artificially aged

Anodised E6EV1 10-15 µm silver

Tolerances EN 12020-2

Compatible withitemNutauszugskraftF=500 NBreite Profil30 mmHöhe Profil30 mmSeriesSeries 6Groove shape1 side closed

Delivery unitRodsContourSquareProfile length6000 mm bar

Execution light
Size 30x30 mm
Colour natural