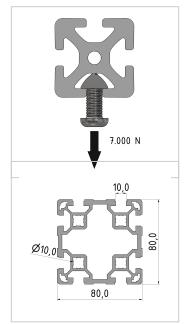

## **Product properties**

Compatible withBoschNutauszugskraftF=7.000 NBreite Profil80 mmHöhe Profil80 mm

**Groove shape** Open grooves

Delivery unitRodsSize80x80 mmProfile length2000 mm barContourSquare

Modular dimension Modular dimension 40