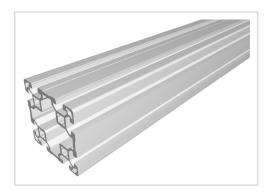

## Profile 80x80 light natural-10

Product number PB-1150 SN2000

Weight 9.95kg Length 2000mm

## Product description

The profiles in pitch 45 with groove 10 are suitable for assemblies of all kinds. Due to the different profile geometries, the material requirements can be adapted to the application. The grooves are designed for M8 screws. Delivery length 2000 mm