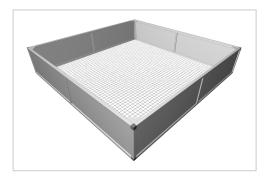

## Raised bed aluline 200 x 200 cm | silver similar to RAL 7035 | 39 cm

Product number1012475Weight40kg

## **Product description**

Our aluminium raised bed - convenient, clever, high quality and maintenance-free. modern and smart design meets your demands

- 25 years of experience
- no foil necessary on the inside
- 30 x 30 mm anodised aluminium profiles
- · weatherproof HPL panels in professional quality
- simple assembly system, quickly installed
- perfect for the demanding garden
- ergonomic working posture
- 30 x 30 mm anodised aluminium profiles
- never paint again

## **Product properties**

Length 200 cm Wide 200 cm