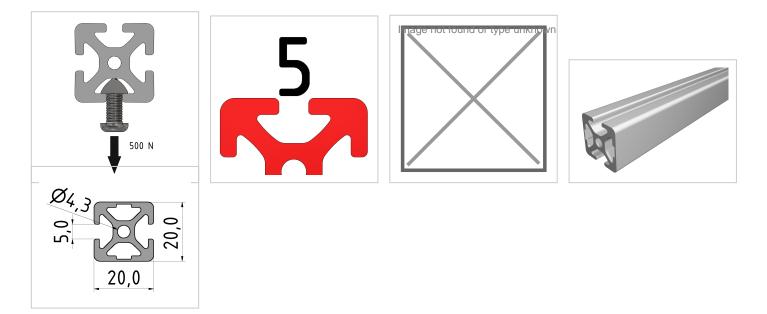

## **Product description**

The compact design of Profiles 5 makes them particularly suitable for small and weight-optimised assemblies. The grooves and core holes of Profiles 5 are designed for M5 screws.

## **Product properties**

| Material        | Al Mg Si 0.5 F25, artificially aged |
|-----------------|-------------------------------------|
| Anodised        | E6EV1 10-15 µm silver               |
| Tolerances      | EN 12020-2                          |
| Nutauszugskraft | F=500 N                             |
| Breite Profil   | 20 mm                               |
| Höhe Profil     | 20 mm                               |
| Profile length  | Cut length                          |
| Contour         | Square                              |
| Delivery unit   | Cuts                                |
| Groove shape    | 2 sides closed 180°                 |
| Series          | Series 5                            |
| Size            | 20x20 mm                            |
| Colour          | natural                             |
| Execution       | heavy                               |