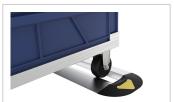

#### **Key Features:**

- ? Effortless Installation: Simply snap the end caps on and press them onto the floor no tools required.
- ? Secure Positioning: Integrated locking tabs ensure instant and precise alignment.
- ? Industrial-Grade Adhesive: The underside is equipped with a high-strength adhesive, ensuring firm and durable attachment.
- ? Floor Protection: Adhesive bonding prevents dirt and debris from entering while eliminating the need for drilling holes, keeping your warehouse floor intact.

Upgrade your workspace with our self-adhesive end caps, combining efficiency, durability, and cleanliness in one easy solution.