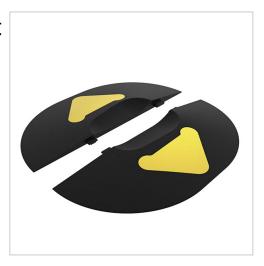

### Product description

Self-Adhesive End Caps – Easy Installation and Maximum Protection

Our **self-adhesive end caps** are designed as **a single-piece solution**, ensuring **quick and reliable installation** while protecting your floors from damage.

#### **Key Features:**

- ? Effortless Installation: Simply snap the end caps on and press them onto the floor no tools required.
- ? Secure Positioning: Integrated locking tabs ensure instant and precise alignment.
- ? Industrial-Grade Adhesive: The underside is equipped with a high-strength adhesive, ensuring firm and durable attachment.
- ? Floor Protection: Adhesive bonding prevents dirt and debris from entering while eliminating the need for drilling holes, keeping your warehouse floor intact.

Upgrade your workspace with our self-adhesive end caps, combining efficiency, durability, and cleanliness in one easy solution.