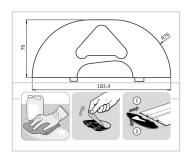

#### **Key Features:**

- ? Effortless Installation: Simply snap the end caps on and press them onto the floor no tools required.
- ? Secure Positioning: Integrated locking tabs ensure instant and precise alignment.
- ? Industrial-Grade Adhesive: The underside is equipped with a high-strength adhesive, ensuring firm and durable attachment.
- ? Floor Protection: Adhesive bonding prevents dirt and debris from entering while eliminating the need for drilling holes, keeping your warehouse floor intact.