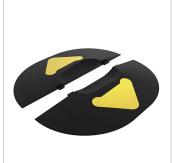

### Product description

Self-Adhesive End Caps – Easy Installation and Maximum Protection

Our **self-adhesive end caps** are designed as **a single-piece solution**, ensuring **quick and reliable installation** while protecting your floors from damage.

#### **Key Features:**

- ? Effortless Installation: Simply snap the end caps on and press them onto the floor no tools required.
- ? Secure Positioning: Integrated locking tabs ensure instant and precise alignment.
- ? Industrial-Grade Adhesive: The underside is equipped with a high-strength adhesive, ensuring firm and durable attachment.
- ? Floor Protection: Adhesive bonding prevents dirt and debris from entering while eliminating the need for drilling holes, keeping your warehouse floor intact.

Upgrade your workspace with our self-adhesive end caps, combining efficiency, durability, and cleanliness in one easy solution.