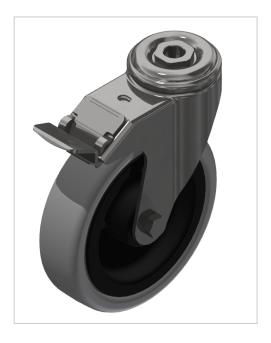

## Castor D125 swivel with double-brake, bright zinc-plated-8

**Product number** ZI-1530 **Weight** 1.15kg

## Product description

Swivel and fixed castors are used on assemblies and frames of all kinds. They have very good rolling characteristics and are highly resilient. The castors are resistant to many environmental influences. Especially for use in electrical production, many castors are also available in ESD versions. The ESD version has a discharge resistance of 110 Ohm.

## **Product properties**

Roll type Swivel castor with double brakes

Mounting type Back hole Compatible with item

Part type Mobile system, Apparatus castors

Roller diameter Ø 125 mm Series Series 8 Load capacity 120 kg