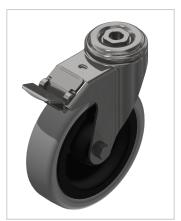

## Castor D125 swivel with double-brake, bright zinc-plated-8

**Product number** ZI-1530 **Weight** 1.15kg

## Product description

Swivel and fixed castors are used on assemblies and frames of all kinds. They have very good rolling characteristics and are highly resilient. The castors are resistant to many environmental influences. Especially for use in electrical production, many castors are also available in ESD versions. The ESD version has a discharge resistance of 110 Ohm.

## **Product properties**

Roll type Swivel castor with double brakes

Mounting type Back hole Compatible with item

Part type Mobile system, Apparatus castors

Roller diameter Ø 125 mm Series Series 8 Load capacity 120 kg