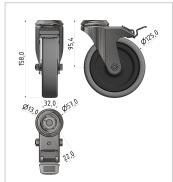

## Castor D125 swivel with double-brake, bright zinc-plated-8

**Product number** ZI-1530 **Weight** 1.15kg

## **Product properties**

Roll type Swivel castor with double brakes

Mounting type Back hole Compatible with item

Part type Mobile system, Apparatus castors

Roller diameter Ø 125 mm Series Series 8 Load capacity 120 kg