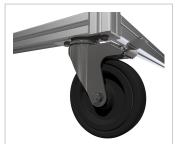

## Castor D100 swivel, bright zinc-plated-8

Product number ZI-2144 Weight 0.641kg

## Product description

Swivel and fixed castors are used on assemblies and frames of all kinds. They have very good rolling characteristics and are highly resilient. The castors are resistant to many environmental influences. Especially for use in electrical production, many castors are also available in ESD versions. The ESD version has a discharge resistance of 110 Ohm.

## **Product properties**

Roll type Swivel castor with double brakes

Mounting type Screw-on plate

Compatible with item

Part type Apparatus castors

Roller diameter Ø 100 mm Series Series 8 Load capacity 110 kg