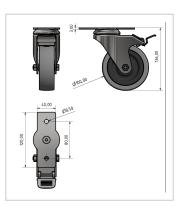

## Castor D100 swivel, bright zinc-plated-8

Product number ZI-2144 Weight 0.641kg

## **Product properties**

Roll type Swivel castor with double brakes

Mounting type Screw-on plate

Compatible with item

Part type Apparatus castors

Roller diameter Ø 100 mm Series Series 8 Load capacity 110 kg