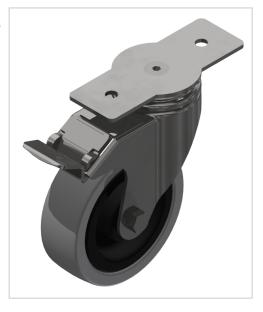

## Castor D100 swivel, bright zinc-plated-8

Product number ZI-2144 Weight 0.641kg

## Product description

Swivel and fixed castors are used on assemblies and frames of all kinds. They have very good rolling characteristics and are highly resilient. The castors are resistant to many environmental influences. Especially for use in electrical production, many castors are also available in ESD versions. The ESD version has a discharge resistance of 110 Ohm.

## **Product properties**

Roll type Swivel castor with double brakes

Mounting type Screw-on plate

Compatible with item

Part type Apparatus castors

Roller diameter Ø 100 mm Series Series 8 Load capacity 110 kg