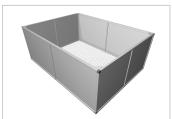

## Raised bed aluline 200 x 150 cm | 77 cm | silver similar to RAL 7035

Product number 1012441 Weight 40kg

## Product description

Our aluminium raised bed - convenient, clever, high quality and maintenance-free. modern and smart design meets your demands

- 25 years of experience
- no foil necessary on the inside
- 30 x 30 mm anodised aluminium profiles
- · weatherproof HPL panels in professional quality
- simple assembly system, quickly installed
- · perfect for the demanding garden
- · ergonomic working posture
- 30 x 30 mm anodised aluminium profiles
- never paint again