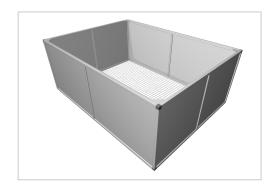

## Raised bed aluline 200 x 150 cm | 77 cm | silver similar to RAL 7035

Product number 1012441 Weight 40kg

## Product description

Our aluminium raised bed - convenient, clever, high quality and maintenance-free. modern and smart design meets your demands

- 25 years of experience
- no foil necessary on the inside
- 30 x 30 mm anodised aluminium profiles
- · weatherproof HPL panels in professional quality
- simple assembly system, quickly installed
- · perfect for the demanding garden
- · ergonomic working posture
- 30 x 30 mm anodised aluminium profiles
- never paint again