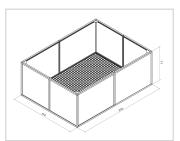

## Raised bed aluline 200 x 150 cm | 77 cm | silver similar to RAL 7035

Product number 1012441 Weight 40kg



## Product description

Our aluminium raised bed - convenient, clever, high quality and maintenance-free. modern and smart design meets your demands

- 25 years of experience
- no foil necessary on the inside
- 30 x 30 mm anodised aluminium profiles
- · weatherproof HPL panels in professional quality
- simple assembly system, quickly installed
- · perfect for the demanding garden
- · ergonomic working posture
- 30 x 30 mm anodised aluminium profiles
- never paint again

## **Product properties**

**Length** 200 cm **Wide** 150 cm



## More images