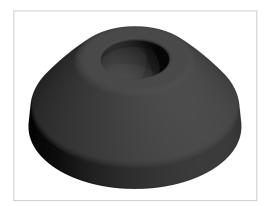

## Base A D45 PA, black

Product numberZB-3195Weight0.013kg

## Product description

The combination of a threaded rod and a swivel foot plate gives a complete adjustable foot. Leveling feet serve as any type stepless height and level adjustment of modules and racks. The tilt of the plate is variable. Optionally, a rubber insert can be installed.

## **Product properties**

| Compatible with        | Bosch                                                                            |
|------------------------|----------------------------------------------------------------------------------|
| Part type              | levelling feet                                                                   |
| Colour                 | black                                                                            |
| Series                 | Series 60-10, Series 45-10, Series 50-10, Series 40-10, Series 30 8, Series 20-6 |
| Base for swivel feet Ø | 45 mm                                                                            |
| Туре                   | A                                                                                |
| Execution              | PA                                                                               |
|                        |                                                                                  |