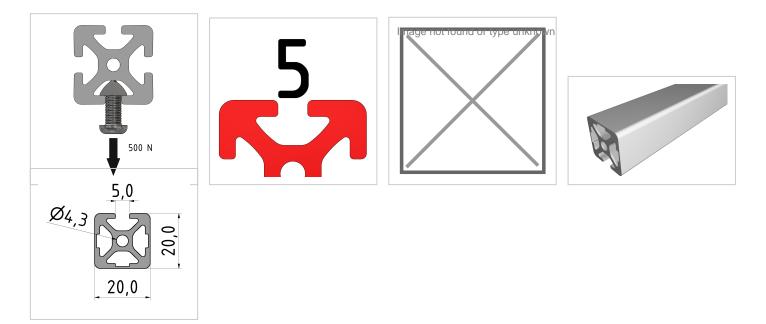

## Product description

The compact design of Profiles 5 with closed grooves makes them particularly suitable for small and weight-optimised assemblies. With the closed groove side, visually appealing and low-maintenance constructions can be realised. The grooves and core holes of Profiles 5 are designed for M5 screws.

## **Product properties**

| Material        | Al Mg Si 0.5 F25, artificially aged |
|-----------------|-------------------------------------|
| Anodised        | E6EV1 10-15 µm silver               |
| Tolerances      | EN 12020-2                          |
| Compatible with | item                                |
| Nutauszugskraft | F=500 N                             |
| Delivery unit   | Rods                                |
| Contour         | Square                              |
| Groove shape    | 3 sides closed                      |
| Series          | Series 5                            |
| Size            | 20x20 mm                            |
| Colour          | natural                             |
| Execution       | heavy                               |