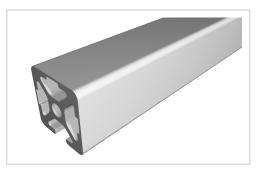

## Profile 5 20x20 3N, natural

| Product number | PI-4141 SN6000 |
|----------------|----------------|
| Weight         | 3.072kg        |
| Length         | 6000mm         |

## Product description

The compact design of Profiles 5 with closed grooves makes them particularly suitable for small and weight-optimised assemblies. With the closed groove side, visually appealing and low-maintenance constructions can be realised. The grooves and core holes of Profiles 5 are designed for M5 screws.