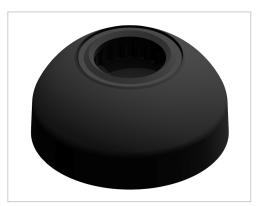

## Base A D40 ZN, black

Product numberZB-3192Weight0.07kg

## Product description

The combination of a threaded rod and a swivel foot plate gives a complete adjustable foot. Leveling feet serve as any type stepless height and level adjustment of modules and racks. The tilt of the plate is variable. Optionally, a rubber insert can be installed.

## **Product properties**

| Compatible with        | Bosch                                                                            |
|------------------------|----------------------------------------------------------------------------------|
| Part type              | levelling feet                                                                   |
| Colour                 | black                                                                            |
| Execution              | ZN                                                                               |
| Base for swivel feet Ø | 40 mm                                                                            |
| Series                 | Series 60-10, Series 45-10, Series 50-10, Series 40-10, Series 30 8, Series 20-6 |