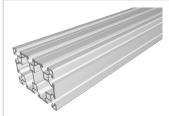

## Profile 80x120 light natural-10

Product number PB-1170 SN6000

Weight 53.667kg Length 6000mm

## Product description

The profiles in pitch 40 with groove 10 are suitable for assemblies of all kinds. Due to the different profile geometries, the material requirements can be adapted to the application. The grooves are designed for M8 screws. Delivery length 6030 mm

## **Product properties**

Compatible withBoschNutauszugskraftF=7.000 NBreite Profil120 mmHöhe Profil80 mm

**Groove shape** Open grooves

**Delivery unit** Rods

Profile length 6000 mm bar

Modular dimension Modular dimension 40

**Execution** light

Series Series 40-10
Colour natural
Size 120x80 mm