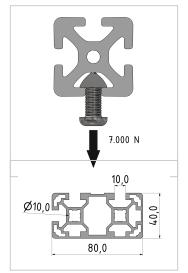

## **Product properties**

Compatible withBoschNutauszugskraftF=7.000 NBreite Profil120 mmHöhe Profil80 mm

**Groove shape** Open grooves

**Delivery unit** Rods

Profile length 6000 mm bar

Modular dimension Modular dimension 40