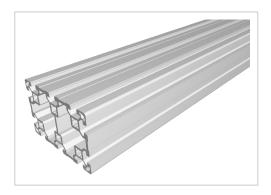

## Profile 80x120 light natural-10

Product number PB-1170 SN6000

Weight 53.667kg Length 6000mm

## Product description

The profiles in pitch 40 with groove 10 are suitable for assemblies of all kinds. Due to the different profile geometries, the material requirements can be adapted to the application. The grooves are designed for M8 screws. Delivery length 6030 mm

**Execution** light

Series Series 40-10
Colour natural
Size 120x80 mm