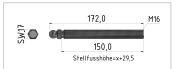

## Threaded Rod for Swivel Feet ST M16x150, bright zinc-plated

**Product number** ZB-3189 **Weight** 0.222kg

## **Product properties**

Compatible with Bosch

Part type levelling feet

**Series** Series 60-10, Series 45-10, Series 50-10, Series 40-10, Series 30 8, Series 20-6

**Length** 150 mm

Material Galvanized steel

Thread M16