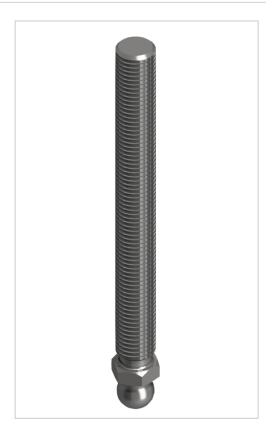

## Threaded Rod for Swivel Feet ST M16x150, bright zinc-plated

**Product number** ZB-3189 **Weight** 0.222kg

## **Product description**

The combination of a threaded rod and a swivel foot plate gives a complete adjustable foot. Leveling feet serve as any type stepless height and level adjustment of modules and racks. The tilt of the plate is variable. Optionally, a rubber insert can be installed.

## **Product properties**

Compatible with Bosch

Part type levelling feet

**Series** Series 60-10, Series 45-10, Series 50-10, Series 40-10, Series 30 8, Series 20-6

**Length** 150 mm

Material Galvanized steel

Thread M16