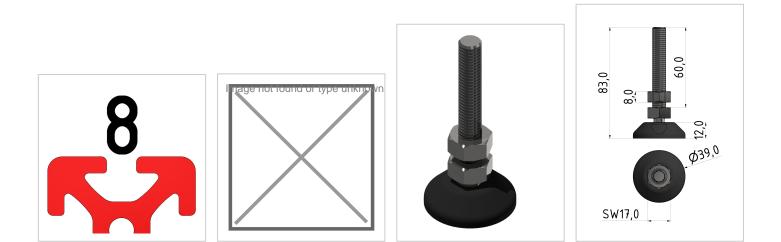

## **Product properties**

| Compatible with                                 | item           |
|-------------------------------------------------|----------------|
| Part type                                       | levelling feet |
| Base for swivel feet $\ensuremath{\mathcal{Q}}$ | 40 mm          |
| Adjustable foot type                            | PA             |
| Total height                                    | 80 mm          |
| Series                                          | Series 8       |
| Material                                        | PA-GF          |
| Thread                                          | M10            |
| Load capacity                                   | 150 kg         |