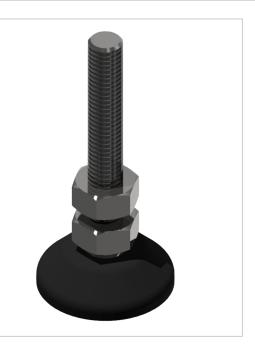

## Knuckle Foot D40, M10x80, black | black

Product numberZI-1382-SWeight0.052kg

## **Product description**

Adjustable feet are used for stepless height and level adjustment of assemblies and racks of any kind. The inclination of the plate is variable. A rubber insert can be fitted as an option. Compatible with item 0.0.265.74

## **Product properties**

| Compatible with                                 | item           |
|-------------------------------------------------|----------------|
| Part type                                       | levelling feet |
| Base for swivel feet $\ensuremath{\mathcal{Q}}$ | 40 mm          |
| Adjustable foot type                            | PA             |
| Total height                                    | 80 mm          |
| Series                                          | Series 8       |
| Material                                        | PA-GF          |
| Thread                                          | M10            |
| Load capacity                                   | 150 kg         |