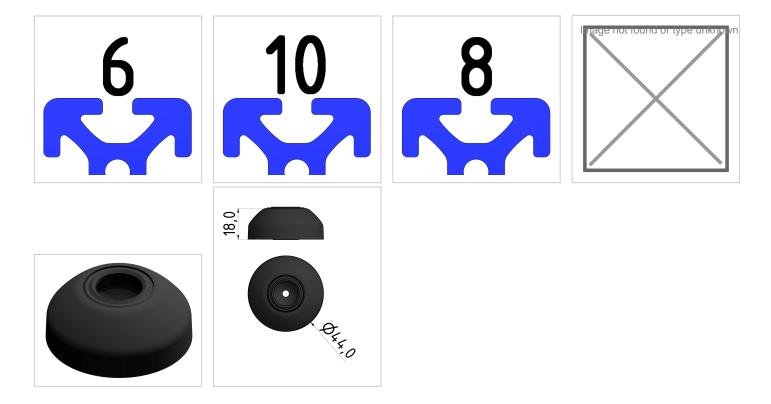

## **Product properties**

| Bosch                                                                            |
|----------------------------------------------------------------------------------|
| levelling feet                                                                   |
| black                                                                            |
| ZN                                                                               |
| Series 60-10, Series 45-10, Series 50-10, Series 40-10, Series 30 8, Series 20-6 |
| 45 mm                                                                            |
| A                                                                                |
|                                                                                  |