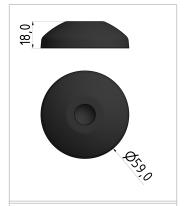

## Base A D60 ZN, black

**Product number** ZB-3196 **Weight** 0.584kg

## **Product properties**

Compatible with Bosch

Part type levelling feet

ColourblackExecutionZN

**Series** Series 60-10, Series 45-10, Series 50-10, Series 40-10, Series 30 8, Series 20-6

Type A
Base for swivel feet Ø 60 mm