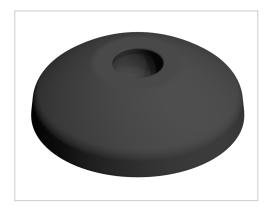

## Base A D60 ZN, black

**Product number** ZB-3196 **Weight** 0.584kg

## **Product properties**

Compatible with Bosch

Part type levelling feet

ColourblackExecutionZN

**Series** Series 60-10, Series 45-10, Series 50-10, Series 40-10, Series 30 8, Series 20-6

Type A
Base for swivel feet Ø 60 mm