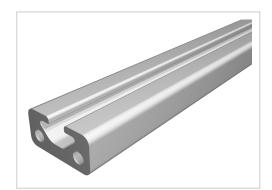

## Profile 5 20x10, natural

Product numberPI-4010 SZWeight2.1kg

## **Product description**

The compact design of Profiles 5 makes them particularly suitable for small and weight-optimised assemblies. The grooves and core holes of Profiles 5 are designed for M5 screws.