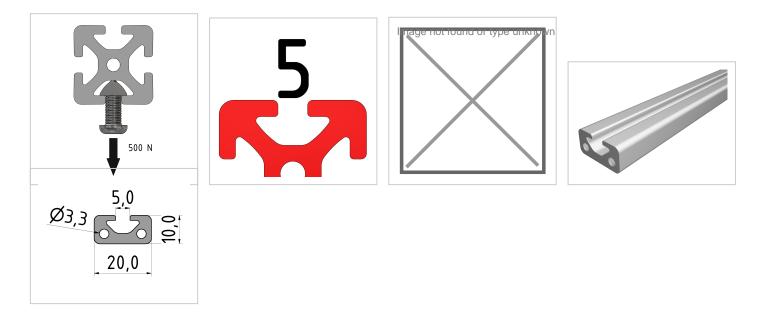

## **Product description**

The compact design of Profiles 5 makes them particularly suitable for small and weight-optimised assemblies. The grooves and core holes of Profiles 5 are designed for M5 screws.

## **Product properties**

| Compatible with | item         |
|-----------------|--------------|
| Nutauszugskraft | F=500 N      |
| Breite Profil   | 20 mm        |
| Höhe Profil     | 10 mm        |
| Size            | 20x10 mm     |
| Groove shape    | Open grooves |
| Profile length  | Cut length   |
| Delivery unit   | Cuts         |
| Contour         | Rectangular  |
| Series          | Series 5     |
| Colour          | natural      |
| Execution       | heavy        |