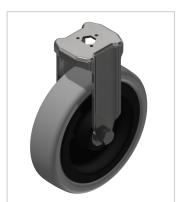

## Castor fixed D125, bright zinc-plated

**Product number** ZI-1520 **Weight** 1kg

## Product description

Swivel and fixed castors are used on assemblies and frames of all kinds. They have very good rolling characteristics and are highly resilient. The castors are resistant to many environmental influences. Especially for use in electrical production, many castors are also available in ESD versions. The ESD version has a discharge resistance of 110 Ohm.

## **Product properties**

Roll type Fixed castor
Mounting type Back hole
Compatible with item

Part type Apparatus castors

Roller diameter Ø 125 mm Series Series 8 Load capacity 120 kg