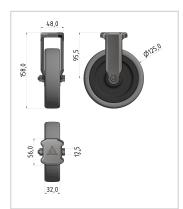

## Castor fixed D125, bright zinc-plated

**Product number** ZI-1520 **Weight** 1kg

## **Product properties**

Roll type Fixed castor
Mounting type Back hole
Compatible with item

Part type Apparatus castors

Roller diameter Ø 125 mm Series Series 8 Load capacity 120 kg