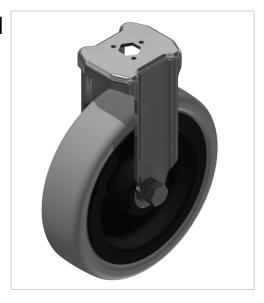

## Castor fixed D125, bright zinc-plated

**Product number** ZI-1520 **Weight** 1kg

## Product description

Swivel and fixed castors are used on assemblies and frames of all kinds. They have very good rolling characteristics and are highly resilient. The castors are resistant to many environmental influences. Especially for use in electrical production, many castors are also available in ESD versions. The ESD version has a discharge resistance of 110 Ohm.

## **Product properties**

Roll type Fixed castor
Mounting type Back hole
Compatible with item

Part type Apparatus castors

Roller diameter Ø 125 mm Series Series 8 Load capacity 120 kg