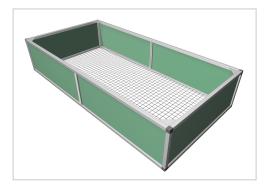

## Raised bed aluline 200 x 100 cm | green | 39 cm

Product number1012468Weight40kg

## **Product description**

Our aluminium raised bed - convenient, clever, high quality and maintenance-free. modern and smart design meets your demands

- 25 years of experience
- no foil necessary on the inside
- 30 x 30 mm anodised aluminium profiles
- weatherproof HPL panels in professional quality
- simple assembly system, quickly installed
- perfect for the demanding garden
- ergonomic working posture
- 30 x 30 mm anodised aluminium profiles
- never paint again

## **Product properties**

Length 200 cm Wide 100 cm