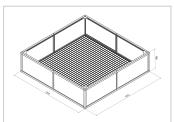

## Raised bed aluline 150 x 150 cm | silver similar to RAL 7035 | 39 cm

Product number 1012490 Weight 40kg

## **Product properties**

**Length** 150 cm **Wide** 150 cm