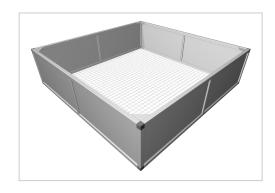

## Raised bed aluline 150 x 150 cm | silver similar to RAL 7035 | 39 cm

Product number 1012490 Weight 40kg

## Product description

Our aluminium raised bed - convenient, clever, high quality and maintenance-free. modern and smart design meets your demands

- 25 years of experience
- no foil necessary on the inside
- 30 x 30 mm anodised aluminium profiles
- · weatherproof HPL panels in professional quality
- simple assembly system, quickly installed
- perfect for the demanding garden
- · ergonomic working posture
- 30 x 30 mm anodised aluminium profiles
- · never paint again

## **Product properties**

**Length** 150 cm **Wide** 150 cm