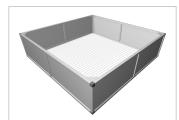

## Raised bed aluline 150 x 150 cm | silver similar to RAL 7035 | 39 cm

Product number 1012490 Weight 40kg

## Product description

Our aluminium raised bed - convenient, clever, high quality and maintenance-free. modern and smart design meets your demands

- 25 years of experience
- no foil necessary on the inside
- 30 x 30 mm anodised aluminium profiles
- · weatherproof HPL panels in professional quality
- simple assembly system, quickly installed
- perfect for the demanding garden
- · ergonomic working posture
- 30 x 30 mm anodised aluminium profiles
- · never paint again

## **Product properties**

**Length** 150 cm **Wide** 150 cm