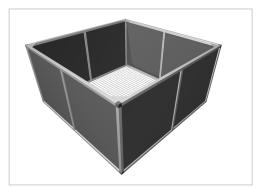

## Raised bed aluline 150 x 150 cm | 77 cm | anthracite similar to RAL 9017

Product number 1012459 Weight 40kg

## Product description

Our aluminium raised bed - convenient, clever, high quality and maintenance-free. modern and smart design meets your demands

- 25 years of experience
- no foil necessary on the inside
- 30 x 30 mm anodised aluminium profiles
- weatherproof HPL panels in professional quality
- simple assembly system, quickly installed
- perfect for the demanding garden
- ergonomic working posture
- 30 x 30 mm anodised aluminium profiles
- never paint again

## **Product properties**

**Length** 150 cm **Wide** 150 cm