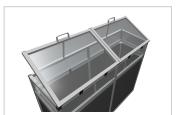

## Product description

You want your raised bed with our cold frame top, no problem with our tops

- easy to put on and screw on
- with brackets folding with ergonomic handles and set-up supports
- modern and smart design meets your requirements
- 25 years of experience
- 30 x 30 mm anodised aluminium profiles
- UV-resistant double-webbed sheets with 10-year manufacturer's guarantee
- 30 x 30 mm anodised aluminium profiles
- high-strength hinges
- · Mechanical engineering quality