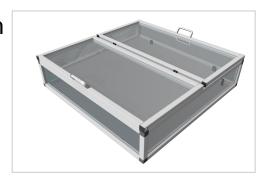

## Cold Frame Top aluline 100 x 100 cm

Product number 1012570 Weight 40kg

## Product description

You want your raised bed with our cold frame top, no problem with our tops

- easy to put on and screw on
- with brackets folding with ergonomic handles and set-up supports
- modern and smart design meets your requirements
- 25 years of experience
- 30 x 30 mm anodised aluminium profiles
- UV-resistant double-webbed sheets with 10-year manufacturer's guarantee
- 30 x 30 mm anodised aluminium profiles
- high-strength hinges
- · Mechanical engineering quality

## **Product properties**

Wide 100 cm Length 100 cm