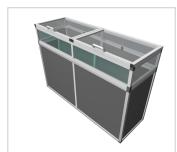

## Product description

You want your raised bed with our cold frame top, no problem with our tops

- easy to put on and screw on
- with brackets folding with ergonomic handles and set-up supports
- modern and smart design meets your requirements
- 25 years of experience
- 30 x 30 mm anodised aluminium profiles
- UV-resistant double-webbed sheets with 10-year manufacturer's guarantee
- 30 x 30 mm anodised aluminium profiles
- high-strength hinges
- · Mechanical engineering quality