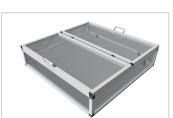

## Cold Frame Top aluline 100 x 100 cm

Product number 1012570 Weight 40kg

## Product description

You want your raised bed with our cold frame top, no problem with our tops

- easy to put on and screw on
- with brackets folding with ergonomic handles and set-up supports
- modern and smart design meets your requirements
- 25 years of experience
- 30 x 30 mm anodised aluminium profiles
- UV-resistant double-webbed sheets with 10-year manufacturer's guarantee
- 30 x 30 mm anodised aluminium profiles
- high-strength hinges
- · Mechanical engineering quality

## **Product properties**

Wide 100 cm Length 100 cm