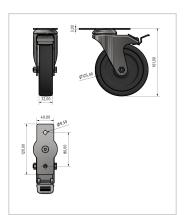

## Castor D100 swivel, bright zinc-plated-8

Product number ZI-2154 Weight 0.831kg

## Product description

Swivel and fixed castors are used on assemblies and frames of all kinds. They have very good rolling characteristics and are highly resilient. The castors are resistant to many environmental influences. Especially for use in electrical production, many castors are also available in ESD versions. The ESD version has a discharge resistance of 110 Ohm.

## **Product properties**

Roll type Swivel castor with double brakes

Mounting type Screw-on plate

Compatible with item

Part type Apparatus castors

Roller diameter Ø 125 mm Series Series 8 Load capacity 110 kg ESD discharging Yes