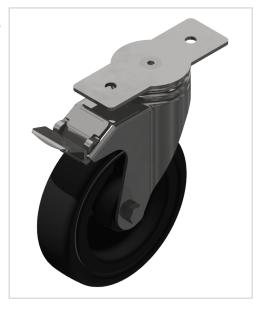

## Castor D100 swivel, bright zinc-plated-8

Product number ZI-2154 Weight 0.831kg

## Product description

Swivel and fixed castors are used on assemblies and frames of all kinds. They have very good rolling characteristics and are highly resilient. The castors are resistant to many environmental influences. Especially for use in electrical production, many castors are also available in ESD versions. The ESD version has a discharge resistance of 110 Ohm.

## **Product properties**

Roll type Swivel castor with double brakes

Mounting type Screw-on plate

Compatible with item

Part type Apparatus castors

Roller diameter Ø 125 mm Series Series 8 Load capacity 110 kg ESD discharging Yes