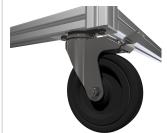

## Castor D100 swivel, bright zinc-plated-8

Product number ZI-2154 Weight 0.831kg

## Product description

Swivel and fixed castors are used on assemblies and frames of all kinds. They have very good rolling characteristics and are highly resilient. The castors are resistant to many environmental influences. Especially for use in electrical production, many castors are also available in ESD versions. The ESD version has a discharge resistance of 110 Ohm.

## **Product properties**

Roll type Swivel castor with double brakes

Mounting type Screw-on plate

Compatible with item

Part type Apparatus castors

Roller diameter Ø 125 mm Series Series 8 Load capacity 110 kg ESD discharging Yes