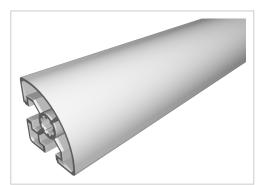

## Profile 45x45 R light natural-10

Product numberPB-1255 SZWeight1.27kg

## Product description

The profiles in pitch 45 with groove 10 are suitable for assemblies of all kinds. Due to the different profile geometries, the material requirements can be adapted to the application. The grooves are designed for M8 screws. Cut to size max. 6000 mm

## **Product properties**

| Compatible with   | Bosch                |
|-------------------|----------------------|
| Breite Profil     | 45 mm                |
| Höhe Profil       | 45 mm                |
| Series            | Series 45-10         |
| Profile length    | Cut length           |
| Delivery unit     | Cuts                 |
| Execution         | light                |
| Contour           | Round                |
| Colour            | natural              |
| Modular dimension | Modular dimension 45 |
| Size              | 45x45 mm             |