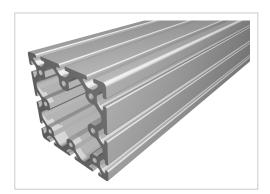

## Profile 8 120x120, natural

Product numberPI-1095 SZWeight12.452kg

## Product description

Profiles 8 are suitable for assemblies of all kinds. Due to the different profile geometries, the material requirements can be adapted to the application. The grooves and the core holes of the profiles 8 are designed for M8 screws. Cut to size max. 6000 mm