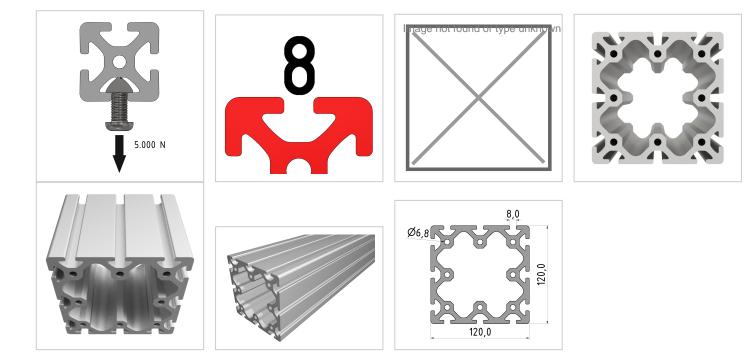

## **Product properties**

| Nutauszugskraft | F=5.000 N    |
|-----------------|--------------|
| Breite Profil   | 120 mm       |
| Höhe Profil     | 120 mm       |
| Groove shape    | Open grooves |
| Profile length  | Cut length   |
| Series          | Series 8     |
| Contour         | Square       |
| Delivery unit   | Cuts         |
| Colour          | natural      |
| Execution       | heavy        |
| Size            | 120x120 mm   |