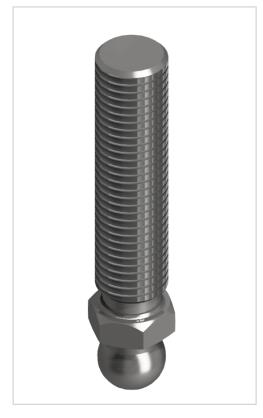

## Threaded Rod for Swivel Feet ST M16x66, bright zinc-plated

**Product number** ZB-3186 **Weight** 0.112kg

## **Product description**

The combination of a threaded rod and a swivel foot plate gives a complete adjustable foot. Leveling feet serve as any type stepless height and level adjustment of modules and racks. The tilt of the plate is variable. Optionally, a rubber insert can be installed.

## **Product properties**

Compatible with Bosch

Series Series 60-10, Series 45-10, Series 50-10, Series 40-10, Series 30 8, Series 20-6

Length 66 mm

Material Galvanized steel

Thread M16