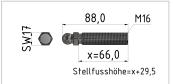

## Threaded Rod for Swivel Feet ST M16x66, bright zinc-plated

**Product number** ZB-3186 **Weight** 0.112kg

## **Product properties**

Compatible with Bosch

Series Series 60-10, Series 45-10, Series 50-10, Series 40-10, Series 30 8, Series 20-6

Length 66 mm

Material Galvanized steel

Thread M16