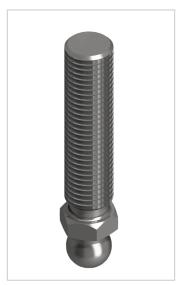

## Threaded Rod for Swivel Feet ST M16x66, bright zinc-plated

**Product number** ZB-3186 **Weight** 0.112kg

## **Product description**

The combination of a threaded rod and a swivel foot plate gives a complete adjustable foot. Leveling feet serve as any type stepless height and level adjustment of modules and racks. The tilt of the plate is variable. Optionally, a rubber insert can be installed.

## **Product properties**

Compatible with Bosch

Series Series 60-10, Series 45-10, Series 50-10, Series 40-10, Series 30 8, Series 20-6

Length 66 mm

Material Galvanized steel

Thread M16