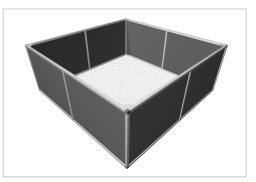

## Raised bed aluline 200 x 200 cm | 77 cm | anthracite similar to RAL 9017

Product number 1012442 Weight 40kg

## Product description

Our aluminium raised bed - convenient, clever, high quality and maintenance-free. modern and smart design meets your demands

- 25 years of experience
- no foil necessary on the inside
- 30 x 30 mm anodised aluminium profiles
- weatherproof HPL panels in professional quality
- simple assembly system, quickly installed
- perfect for the demanding garden
- ergonomic working posture
- 30 x 30 mm anodised aluminium profiles
- never paint again

## **Product properties**

Length 200 cm Wide 200 cm