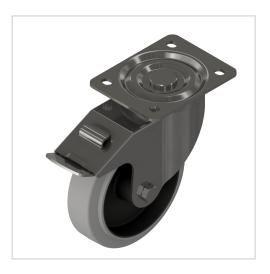

## Castor D160 swivel with double-brake antistatic 140x110, bright zinc-plated

Product number ZI-1731 Weight 2.6kg

## Product description

Swivel and fixed castors are used on assemblies and frames of all kinds. They have very good rolling characteristics and are highly resilient. The castors are resistant to many environmental influences. Especially for use in electrical production, many castors are also available in ESD versions. The ESD version has a discharge resistance of 110 Ohm. Compatible with item 0.0.667.32

## **Product properties**

| Roll type       | Swivel castor with double brakes |
|-----------------|----------------------------------|
| Mounting type   | Screw-on plate                   |
| Compatible with | item                             |
| Part type       | Apparatus castors                |
| Roller diameter | Ø 160 mm                         |
| Series          | Series 8                         |
| Colour          | ESD                              |
| Load capacity   | 320 kg                           |
| ESD discharging | Yes                              |