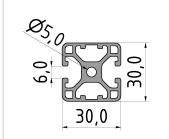

## Product properties

Material Al Mg Si 0.5 F25, artificially aged

Anodised E6EV1 10-15 µm silver

Tolerances EN 12020-2

Compatible with item Nutauszugskraft F=500 N **Breite Profil** 30 mm Höhe Profil 30 mm **Series** Series 6 **Profile length** Cut length Contour Square **Delivery unit** Cuts **Execution** light

**Groove shape** 2 sides closed 180°

30x30 mm

Colour natural

Size