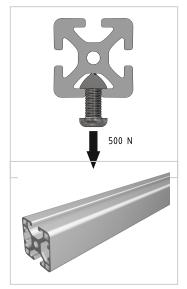

## Product properties

Material Al Mg Si 0.5 F25, artificially aged

Anodised E6EV1 10-15 µm silver

Tolerances EN 12020-2

Compatible with item Nutauszugskraft F=500 N **Breite Profil** 30 mm Höhe Profil 30 mm **Series** Series 6 **Profile length** Cut length Contour Square **Delivery unit** Cuts **Execution** light