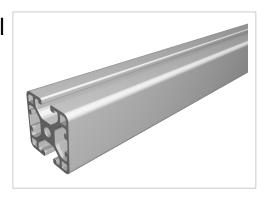

## Profile 6 30x30 2N180 light, natural

**Product number** PI-3130 SZ **Weight** 0.96kg

## Product description

The profiles 6 light with closed grooves are suitable for weight-optimised assemblies of all kinds. With the closed groove side, visually appealing and low-maintenance constructions can be realised. The grooves and the core holes of the profiles 6 are designed for M6 screws.

**Groove shape** 2 sides closed 180°

30x30 mm

Colour natural

Size