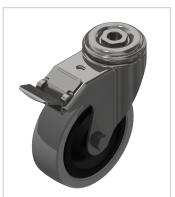

## Castor D100 swivel with double-brake, bright zinc-plated-8

Product number ZI-1519 Weight 0.74kg

## **Product properties**

**Roll type** Swivel castor with double brakes

Mounting type Back hole Compatible with item

Part type Apparatus castors

Roller diameter Ø 100 mm Series Series 8 Load capacity 110 kg