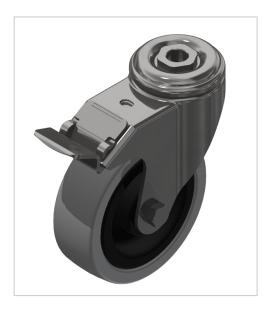

## Castor D100 swivel with double-brake, bright zinc-plated-8

Product number ZI-1519 Weight 0.74kg

## **Product properties**

**Roll type** Swivel castor with double brakes

Mounting type Back hole Compatible with item

Part type Apparatus castors

Roller diameter Ø 100 mm Series Series 8 Load capacity 110 kg