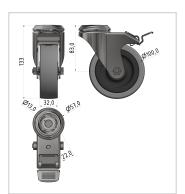

## **Product properties**

**Roll type** Swivel castor with double brakes

Mounting type Back hole Compatible with item

Part type Apparatus castors

Roller diameter Ø 100 mm Series Series 8 Load capacity 110 kg