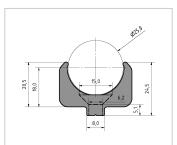

## Product description

The shaft clamp profile is used to hold the guide shaft d25.

The shaft clamp profile is screwed on with \$1397 countersunk screws M6x16 DIN 7991 and NI-1040 slot nuts M6, galvanised-8. The holes for the screw connection are 200 mm apart.

## **Product properties**

Material Al Mg Si 0.5 F25, artificially aged

Anodised E6EV1 10-15 µm silver

Tolerances EN 12020-2

Compatible with item

Part type Roller guides

Delivery unitRodsSeriesSeries 8Diameter mmØ 25

Profile length 3000 mm bar Colour natural