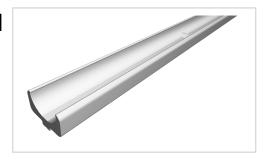

## Shaft clamp profile 8 D25, natural

Product number PI-1537 SN3000

Weight 1.08kg Length 3000mm

## Product description

The shaft clamp profile is used to hold the guide shaft d25.

The shaft clamp profile is screwed on with \$1397 countersunk screws M6x16 DIN 7991 and NI-1040 slot nuts M6, galvanised-8. The holes for the screw connection are 200 mm apart.

## **Product properties**

Material Al Mg Si 0.5 F25, artificially aged

Anodised E6EV1 10-15 µm silver

Tolerances EN 12020-2

Compatible with item

Part type Roller guides

Delivery unitRodsSeriesSeries 8Diameter mmØ 25

Profile length 3000 mm bar Colour natural