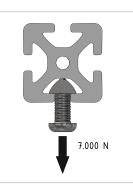

## **Product properties**

| Compatible with   | Bosch                |
|-------------------|----------------------|
| Nutauszugskraft   | F=7.000 N            |
| Breite Profil     | 45 mm                |
| Höhe Profil       | 45 mm                |
| Series            | Series 45-10         |
| Profile length    | Cut length           |
| Contour           | Square               |
| Delivery unit     | Cuts                 |
| Execution         | light                |
| Groove shape      | 2 sides closed 180°  |
| Colour            | natural              |
| Modular dimension | Modular dimension 45 |
| Size              | 45x45 mm             |