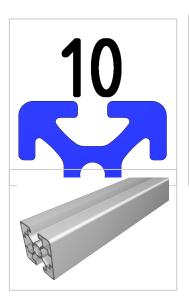

## Product description

The profiles in pitch 45 with groove 10 are suitable for assemblies of all kinds. Due to the different profile geometries, the material requirements can be adapted to the application. The grooves are designed for M8 screws. Cut to size max. 6000 mm Compatible with Bosch 3 842 992 403

## **Product properties**

| Compatible with   | Bosch                |
|-------------------|----------------------|
| Nutauszugskraft   | F=7.000 N            |
| Breite Profil     | 45 mm                |
| Höhe Profil       | 45 mm                |
| Series            | Series 45-10         |
| Profile length    | Cut length           |
| Contour           | Square               |
| Delivery unit     | Cuts                 |
| Execution         | light                |
| Groove shape      | 2 sides closed 180°  |
| Colour            | natural              |
| Modular dimension | Modular dimension 45 |
| Size              | 45x45 mm             |