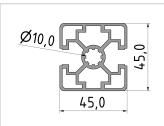

## Profile 45x45 2N 180° light natural-10

Product numberPB-1230 SZWeight1.64kg

## Product description

The profiles in pitch 45 with groove 10 are suitable for assemblies of all kinds. Due to the different profile geometries, the material requirements can be adapted to the application. The grooves are designed for M8 screws. Cut to size max. 6000 mm Compatible with Bosch 3 842 992 403

## **Product properties**

| Compatible with   | Bosch                |
|-------------------|----------------------|
| Nutauszugskraft   | F=7.000 N            |
| Breite Profil     | 45 mm                |
| Höhe Profil       | 45 mm                |
| Series            | Series 45-10         |
| Profile length    | Cut length           |
| Contour           | Square               |
| Delivery unit     | Cuts                 |
| Execution         | light                |
| Groove shape      | 2 sides closed 180°  |
| Colour            | natural              |
| Modular dimension | Modular dimension 45 |
| Size              | 45x45 mm             |