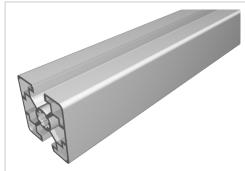

## Profile 45x45 2N 180° light natural-10

Product numberPB-1230 SZWeight1.64kg

## Product description

The profiles in pitch 45 with groove 10 are suitable for assemblies of all kinds. Due to the different profile geometries, the material requirements can be adapted to the application. The grooves are designed for M8 screws. Cut to size max. 6000 mm Compatible with Bosch 3 842 992 403