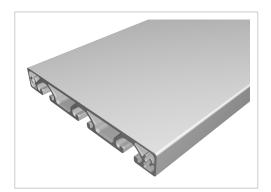

## Profile 8 120x16 E, natural

Product numberPI-1019 SZWeight0.6kg

## **Product description**

Profiles 8 are suitable for assemblies of all kinds. Due to the different profile geometries, the material requirements can be adapted to the application. The grooves and the core holes of the profiles 8 are designed for M8 screws. Cut to size max. 6000 mm

## **Product properties**

| Material        | Al Mg Si 0.5 F25, artificially aged |
|-----------------|-------------------------------------|
| Anodised        | E6EV1 10-15 µm silver               |
| Tolerances      | EN 12020-2                          |
| Compatible with | item                                |
| Nutauszugskraft | F=1.750 N                           |
| Breite Profil   | 120 mm                              |
| Höhe Profil     | 16 mm                               |
| Groove shape    | Open grooves                        |
| Profile length  | Cut length                          |
| Series          | Series 8                            |
| Delivery unit   | Cuts                                |
| Contour         | Rectangular                         |
| Colour          | natural                             |
| Execution       | economy                             |
| Size            | 120x16 mm                           |