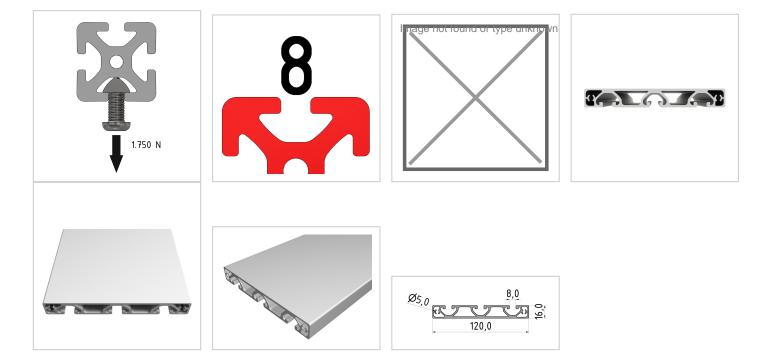

## Profile 8 120x16 E, natural

Product numberPI-1019 SZWeight0.6kg

## **Product description**

Profiles 8 are suitable for assemblies of all kinds. Due to the different profile geometries, the material requirements can be adapted to the application. The grooves and the core holes of the profiles 8 are designed for M8 screws. Cut to size max. 6000 mm

## **Product properties**

| Material        | Al Mg Si 0.5 F25, artificially aged |
|-----------------|-------------------------------------|
| Anodised        | E6EV1 10-15 µm silver               |
| Tolerances      | EN 12020-2                          |
| Compatible with | item                                |
| Nutauszugskraft | F=1.750 N                           |
| Breite Profil   | 120 mm                              |
| Höhe Profil     | 16 mm                               |
| Groove shape    | Open grooves                        |
| Profile length  | Cut length                          |
| Series          | Series 8                            |
| Delivery unit   | Cuts                                |
| Contour         | Rectangular                         |
| Colour          | natural                             |
| Execution       | economy                             |
| Size            | 120x16 mm                           |