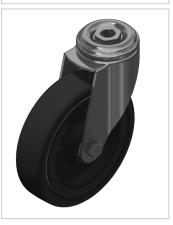

## Castor D125 swivel antistatic, bright zincplated

**Product number** ZB-3470 **Weight** 0.601kg

## Product description

Steering and buck rollers are used on assemblies and handles of all kinds. They have a very good unwinding behavior and are highly resilient. The rollers are resistant to many environmental influences. Especially for use in electrical production, many rollers are also supplied in ESD version. The leak resistance of the ESD version is 110 ohms.

## **Product properties**

Compatible with Bosch

Part type Apparatus castors

Roller diameter Ø 125 mm

Series Series 60-10, Series 45-10, Series 50-10, Series 40-10, Series 30 8, Series 20-6

**Load capacity** 80 kg **ESD discharging** Yes

Material Galvanized steel