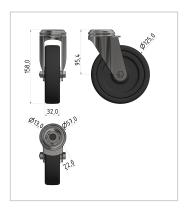

## Castor D125 swivel antistatic, bright zincplated

**Product number** ZB-3470 **Weight** 0.601kg

## **Product properties**

Compatible with Bosch

Part type Apparatus castors

Roller diameter Ø 125 mm

Series Series 60-10, Series 45-10, Series 50-10, Series 40-10, Series 30 8, Series 20-6

**Load capacity** 80 kg **ESD discharging** Yes

Material Galvanized steel