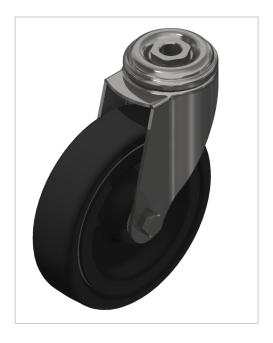

## Castor D125 swivel antistatic, bright zincplated

**Product number** ZB-3470 **Weight** 0.601kg

## Product description

Steering and buck rollers are used on assemblies and handles of all kinds. They have a very good unwinding behavior and are highly resilient. The rollers are resistant to many environmental influences. Especially for use in electrical production, many rollers are also supplied in ESD version. The leak resistance of the ESD version is 110 ohms.

## **Product properties**

Compatible with Bosch

Part type Apparatus castors

Roller diameter Ø 125 mm

Series Series 60-10, Series 45-10, Series 50-10, Series 40-10, Series 30 8, Series 20-6

**Load capacity** 80 kg **ESD discharging** Yes

Material Galvanized steel