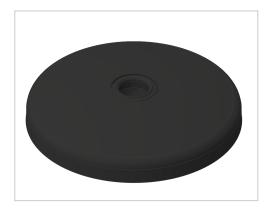

## Base A D100 ZN, black

Product numberZB-3200Weight0.584kg

## Product description

The combination of a threaded rod and a swivel foot plate gives a complete adjustable foot. Leveling feet serve as any type stepless height and level adjustment of modules and racks. The tilt of the plate is variable. Optionally, a rubber insert can be installed.

## **Product properties**

| Compatible with        | Bosch                                                                            |
|------------------------|----------------------------------------------------------------------------------|
| Part type              | levelling feet                                                                   |
| Colour                 | black                                                                            |
| Execution              | ZN                                                                               |
| Series                 | Series 60-10, Series 45-10, Series 50-10, Series 40-10, Series 30 8, Series 20-6 |
| Base for swivel feet Ø | 100 mm                                                                           |
| Туре                   | A                                                                                |